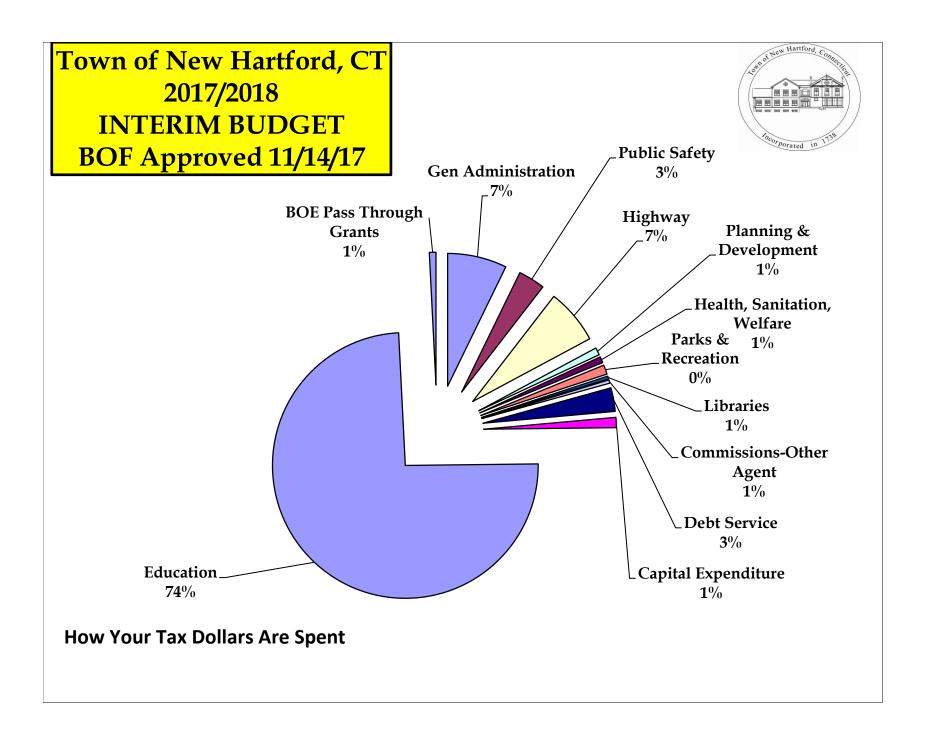

# WHERE YOUR TAX DOLLARS ARE SPENT

# **Departments**

| Gen Administration          | \$1,742,536.16      |
|-----------------------------|---------------------|
| Public Safety               | \$784,296.12        |
| Highway                     | \$1,618,441.00      |
| Planning & Development      | \$217,365.00        |
| Health, Sanitation, Welfare | \$180,072.53        |
| Libraries                   | \$274,033.00        |
| Parks & Recreation          | \$82,904.53         |
| Commissions-Other Agent     | \$98,726.41         |
| Debt Service                | \$692,779.00        |
| Capital Expenditure         | \$300,000.00        |
| Education                   | \$17,958,470.00     |
| BOE Pass Through Grants     | <u>\$194,068.00</u> |
| TOTAL                       | \$24,143,691.75     |