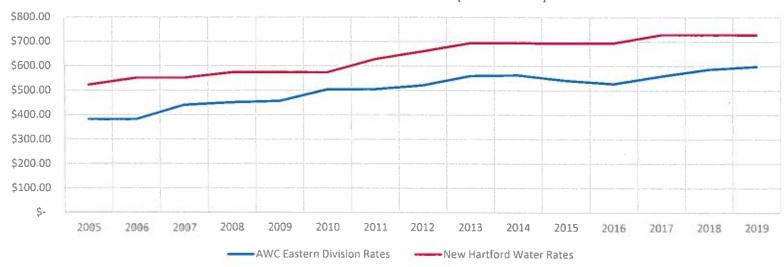

# Rate Comparison AWC ED New Hartford

New Hartford Water Rate Comparison To AWC Eastern Division (2005-2019)