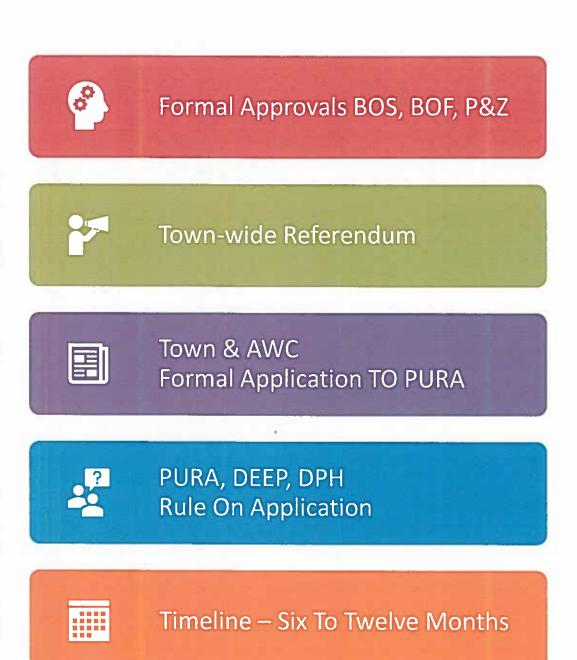

n AWC ED New Hartford

New Hartford Water Rate Comparison To AWC Eastern Division (2005-2019)



### Water – Sewer Rates (Assuming Asset Sale)

Current Rate \$8.08 (Water)

- Current Rate \$20.89 (Sewer)
- With All Approvals Rates Are Frozen (Eastern Division + Surcharge)
   \$8.08 (Water)
   \$20.89 (Sewer)
- Subsidy From Sale Proceeds (Example For Five Years)

\$20.89 – (\$3.89) - Proposed You Pay \$17.00 - 19% Savings

(Rates shown are per thousand gallons)



Capital Needs- Expand To Pine Meadow - CapEx Repairs \$5,000,000 + Rate Subsidies

#### What If We Don't Sell



Annualized Bond Expense of \$579,050 Doesn't Go Away



Take Rates To Range \$14.30-\$21.65 for Water \$37.00-\$59.70 For Sewer

\$

Current Tax Burden (Avg. Assess) May Go From Current \$75.00 + \$125-500 (Year #1)





10/1/2020

# System Statistics, Historical Data, Evaluation Criteria





PLEASE REFER TO THE TOWN WEBSITE:

HTTPS://WWW.NEWHARTFORDCT.GOV