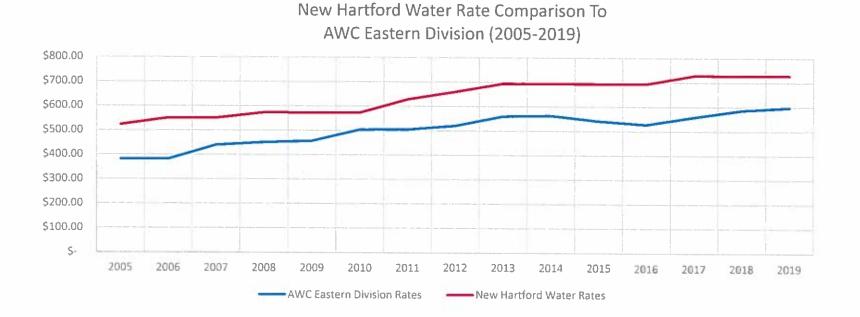

Recommendation

Public Information Session March 5, 2020

7/21/2020 1



This Is What We're Talking About Selling

7/21/2020

This Is Why We're Talking About Selling Assets

DebugThe WPCA IsCan't meet<br/>operating<br/>Expenses, Nor<br/>Debt Payments

\$

Losses FY 18-19-20 In Excess Of (\$300,000)

^

Rates Have Nowhere Else To GO But – UP This Hurts Families

Raised rates 7/14 years. Increase in 2017 = Reduced consumption & no increase in revenues.

3

### What Does Selling Accomplish

- Proceeds Pay For A Path Out Of The Maze
- Protects The Aquifer Farmington River
- Minimizes Financial & Environmental Risks To New Hartford
- Leverages Expertise Of Regulated Utility
- Provides Rate Stability Reduce Rates

## And ... The Solution Is



7/21/2020

## Rate Comparison AWC ED New Hartford



7/21/2020 6

- G

## Water – Sewer Rates (Assuming Asset Sale)

 Current Rate \$8.08 (Water)

Current Rate \$20.89 (Sewer)

- With All Approvals Rates Are Frozen (Eastern Division + Surcharge) \$8.08 (Water)
  \$20.89 (Sewer)
- Subsidy From Sale Proceeds (Example For Five Years)

\$8.08 - (\$1.58) - Proposed <u>You Pay</u> <u>\$6.50 - 24% Savings</u> \$20.89 – (\$3.89) - Proposed You Pay \$17.00 23% Savings

(Rates shown are per thousand gallons)

7/21/2020 7

Capital Needs- Expand To Pine Meadow - CapEx Repairs \$5,000,000 + Rate Subsidies

## What If We Don't Sell



Annualized Bond Expense of \$579,050 Doesn't Go Away



Take Rates To Range \$14.30-\$21.65 for Water \$37.00-\$59.70 For Sewer



Current Tax Burden (Avg. Assess) May Go From Current \$75.00 + \$125-500 (Year #1)

# What'