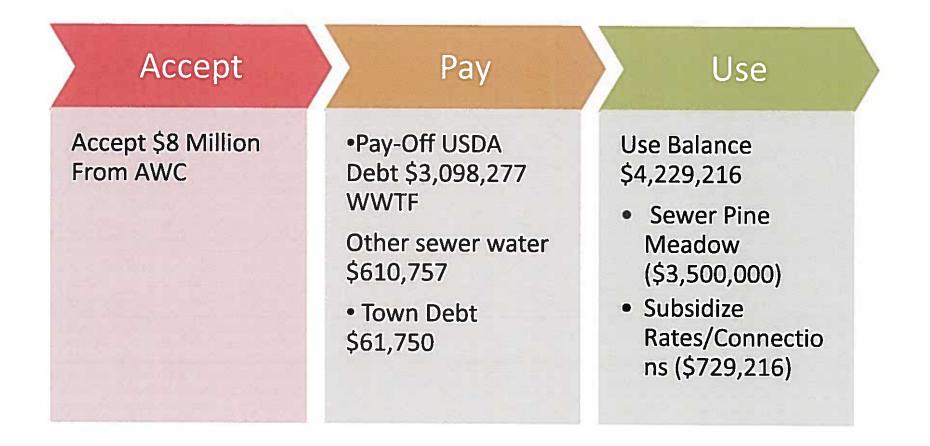

ion Session March 5, 2020

## Asset Sale Evaluation & Recommendation

Public Information Session March 5, 2020

7/21/2020 1



This Is What We're Talking About Selling

7/21/2020

This Is Why We're Talking About Selling Assets

DebugThe WPCA IsCan't meet<br/>operating<br/>Expenses, Nor<br/>Debt Payments

\$

Losses FY 18-19-20 In Excess Of (\$300,000)

^

Rates Have Nowhere Else To GO But – UP This Hurts Families

Raised rates 7/14 years. Increase in 2017 = Reduced consumption & no increase in revenues.

3

### What Does Selling Accomplish

- Proceeds Pay For A Path Out Of The Maze
- Protects The Aquifer Farmington River
- Minimizes Financial & Environmental Risks To New Hartford
- Leverages Expertise Of Regulated Utility
- Provides Rate Stability Reduce Rates

## And ... The Solution Is



7/21/2020

## Rate Comparison AWC ED New Hartford



7/21/2020 6

- G

## Water – Sewer Rates (Assuming Asset Sale)

 Current Rate \$8.08 (Water)

Current Rate \$20.89 (Sewer)

- With All Approvals Rates Are Frozen (Eastern Division + Surcharge) \$8.08 (Water)
  \$20.89 (Sewer)
- Subsidy From Sale Proceeds (Example For Five Years)

\$8.08 - (\$1.58) - Proposed <u>You Pay</u> <u>\$6.50 - 24% Savings</u> \$20.89 – (\$3.89) - Proposed You Pay \$17.00 23% Savings

(Rates shown are per thousand gallons)

7/21/2020 7

Capital Needs- Expand To Pine Meadow - CapEx Repairs \$5,000,000 + Rate Subsidies

## What If We Don't Sell



Annualized Bond Expense of \$579,050 Doesn't Go Away



Take Rates To Range \$14.30-\$21.65 for Water \$37.00-\$59.70 For Sewer



Current Tax Burden (Avg. Assess) May G