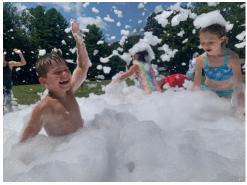

Foam Party

CT Party Troupe will be visiting and they are bringing lots of (Kid

safe) foam! They blast kid-friendly dance

music, toss out inflatable toys, and let

the kids take it from there!