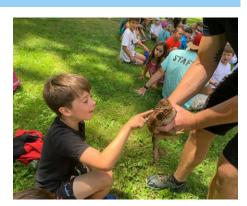

#### Wildlife Encounters

Dragons?! No, not real dragons ~ Lizards! Meet many different species of lizards: skinks with bright blue tongues, a cousin of the Komodo Dragon, and a snake - with claws?! Meet these and many more as we venture into the realm of living dragons.